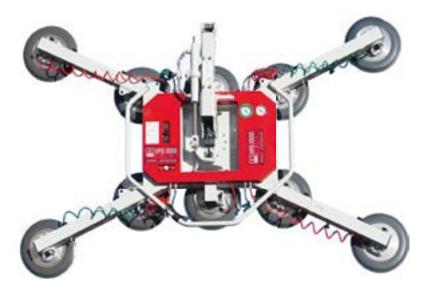

## Vacuum cup UPG1000

Vacuum technology | **Uplifter** 

| Load capacity             | 1.000 kg          |
|---------------------------|-------------------|
| Suction disc quantity     | O 10 Pieces       |
| Suction plate<br>Diameter | Ø 350 mm          |
| Curved discs              | ×                 |
| Lowering cylinder         |                   |
| Radio remote control      | optional          |
| Dead weight max.          | 126,0 kg          |
| Length max./min.          | 2,72/1,25 m       |
| Wide max./min.            | 1,54/1,01 m       |
| Inclination angle         | 90°               |
| Rotatability              | 360° in 45° grid  |
| Operating time            | approx. 8.0 hours |

## C TIP

Easy handling of the vacuum cups on the construction site and for safe storage with the UPT200 transport cart.

Due to the flat design of the UPG1000, applications are also possible behind scaffolding