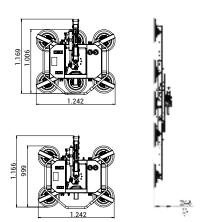

## Vacuum cup UPG1000

Vacuum technology | **Uplifter** 

| Load capacity             | 1.000 kg          |
|---------------------------|-------------------|
| Suction disc quantity     | O 10 Pieces       |
| Suction plate<br>Diameter | Ø 350 mm          |
| Curved discs              | ×                 |
| Lowering cylinder         |                   |
| Radio remote control      | optional          |
| Dead weight max.          | 126,0 kg          |
| Length max./min.          | 2,72/1,25 m       |
| Wide max./min.            | 1,54/1,01 m       |
| Inclination angle         | 90°               |
| Rotatability              | 360° in 45° grid  |
| Operating time            | approx. 8.0 hours |