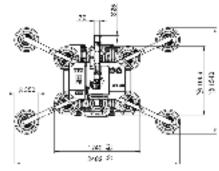

## Vacuum cup UPG1000

Vacuum technology | **Uplifter** 

| Load capacity             | 1.000 kg          |
|---------------------------|-------------------|
| Suction disc quantity     | O 10 Pieces       |
| Suction plate<br>Diameter | Ø 350 mm          |
| Curved discs              | ×                 |
| Lowering cylinder         |                   |
| Radio remote control      | optional          |
| Dead weight max.          | 126,0 kg          |
| Length max./min.          | 2,72/1,25 m       |
| Wide max./min.            | 1,54/1,01 m       |
| Inclination angle         | 90°               |
| Rotatability              | 360° in 45° grid  |
| Operating time            | approx. 8.0 hours |