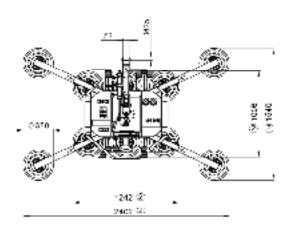

## Vacuum cup UPG1000

Vacuum technology | **Uplifter** 

| Load capacity             | 1.000 kg          |
|---------------------------|-------------------|
| Suction disc quantity     | O 10 Pieces       |
| Suction plate<br>Diameter | Ø 350 mm          |
| Curved discs              | ×                 |
| Lowering cylinder         |                   |
| Radio remote control      | optional          |
| Dead weight max.          | 126,0 kg          |
| Length max./min.          | 2,72/1,25 m       |
| Wide max./min.            | 1,54/1,01 m       |
| Inclination angle         | 90°               |
| Rotatability              | 360° in 45° grid  |
| Operating time            | approx. 8.0 hours |