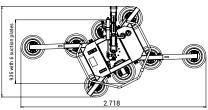

## Vacuum cup UPG1000

Vacuum technology | **Uplifter** 

| Load capacity             | 1.000 kg          |
|---------------------------|-------------------|
| Suction disc quantity     | O 10 Pieces       |
| Suction plate<br>Diameter | Ø 350 mm          |
| Curved discs              | ×                 |
| Lowering cylinder         |                   |
| Radio remote control      | optional          |
| Dead weight max.          | 126,0 kg          |
| Length max./min.          | 2,72/1,25 m       |
| Wide max./min.            | 1,54/1,01 m       |
| Inclination angle         | 90°               |
| Rotatability              | 360° in 45° grid  |
| Operating time            | approx. 8.0 hours |