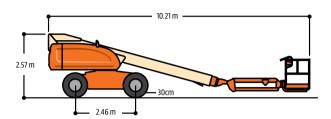

Oscillating Axle
- Operator Tool Tray
- Inward Self-Closing Swing Gate
- Flashing Amber Beacon
- Motion Alarm
- Glow Plugs (Diesel Engines)
- Cylinder Bellows

\*Provides indicator lights at platform control console for system distress, low fuel, and foot switch status.



# **Accessories & Options**

- 0.91 x 1.83 m Platform
- 1/2 in. Air Line to Platform
- White Noise (Squawker) Alarm
- Fire Extinguisher
- Light Package
- · Platform Worklights
- Non-Marking Tyres
- Special Hydraulic Oils (Consult Factory)
- Spark Arresting Muffler
- Accessory Packages
- SkyGlazier® Package
- SkyGuard®
- PipeRack
- ClearSky®

Note: Some options may increase lead time, and some option combinations may not be available.

# 660SJ TELESCOPIC BOOM LIFT



#### **Dimensions**

All dimensions are approximate.





# **Reach Diagrams**





# The JLG "1 & 5" Warranty

JLG Industries, Inc. backs its products with its exclusive "1 & 5" Warranty. We provide coverage on all products for one (1) full year and cover all specified major structural components for five (5) years. Due to continuous product improvements, we reserve the right to make specification and/ or equipment changes without prior notification. This machine meets or exceeds AS/NZS 1418.10 2011 as originally manufactured for intended applications.

#### JLG Industries (Australia)

358 Park Road Regents Park, NSW 2143 Telephone 02 8718 6300 Fax 02 8718 6377

www.jlg.com.au

An Oshkosh Corporation Company