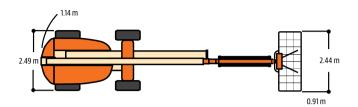

#### **Dimensions**

All dimensions are approximate.

# **Performance**

Platform Height 20.32 m Working Height 22.32 m Horizontal Outreach 17.30 m

Swing 360 Degrees Continuous

Platform Capacity 230 kg
Platform Size 0.91 x 2.44 m
Platform Rotator 180 Degrees Hydraulic