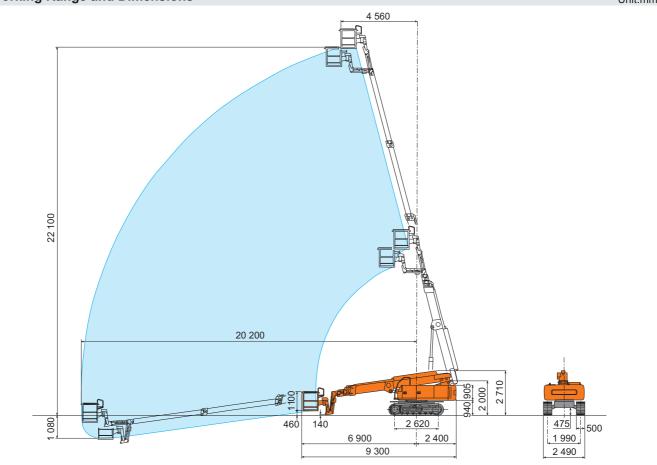

## **■**Specifications

|                                               |        | HX220B    |            |
|-----------------------------------------------|--------|-----------|------------|
| Max.Platform Height mm                        |        | 22 100    |            |
| Max.Working Height                            | mm     | 24 100    |            |
| Max.Horizontal Reach                          | mm     | 20 200    |            |
| Platform Capacity                             | kg     | 200       |            |
| Platform Swing Angle                          | degree | Left 90   | Right 90   |
| Machine Weight                                | kg     | 17 000    |            |
| Speed                                         |        |           |            |
| Boom Raise/Lower(With boom fully retracted) s |        | Raise 55  | Lower 55   |
| Boom Extend/Retract(With boom horizontal) S   |        | Extend 45 | Retract 45 |
| Swing(With boom fully retracted) min-1        |        | 0.9(0.9)  |            |
| Travel                                        | km/h   | High 1.6  | Low 0.8    |
| Platform Swing(1801/4) s                      |        | 20        |            |