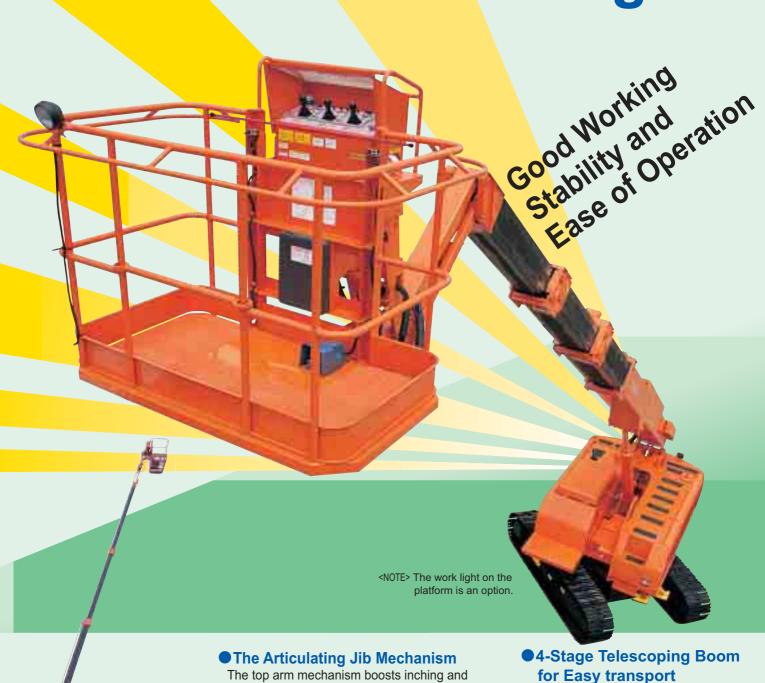

## 22.1m Platform Height

The top arm mechanism boosts inching and positioning in the air.

- ●2.4 m Rear-end Swing Radius
- This brings high productivity in confined quarters.
- Easy Maintenance

  Daily maintenance and servicing can be done on

the engine room side.

HN bushes extend lubricating intervals.

- Travel Speed:1.6km/h
  - **•** Emissions-Control Engine

Overall machine transport length is 9.3m, with the retracted boom.

Low Noise Design

HITACHI