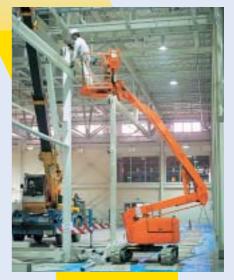

# Crawler-Mounted Aerial Platform HX64B

## 6.38m Platform Height

- Wide working rangesHydraulic pilot control system
- Travel Speed:1.6km/h
- Emissions Control Engine

**HITACHI** 

Low Noise Design

HX54i