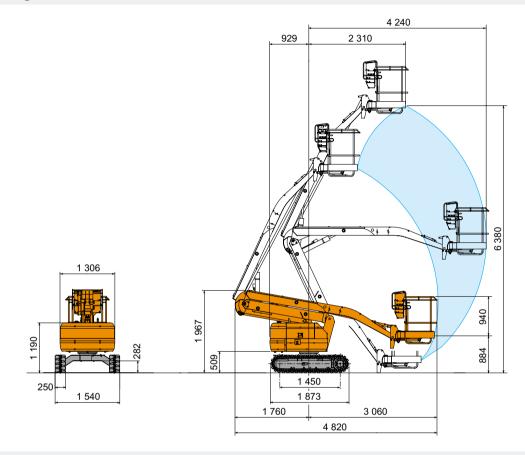

#### Working Range and Dimensions

Unit:mm

#### Specifications

|                       |                         | HX64B            |
|-----------------------|-------------------------|------------------|
| Max. platform height  | mm                      | 6 380            |
| Max. horizontal reach | mm                      | 4 240            |
| Platform capacity     | kg                      | 150              |
| Platform swing angle  | degree                  | Left 90 Right 45 |
| Machine weight        | kg                      | 2 150            |
| Speed                 |                         |                  |
| Boom Raise / Lower    | s                       | 17.5 / 13.5      |
| Arm Extend / Retract  | S                       | 16 / 13.5        |
| Swing                 | min <sup>-1</sup> (rpm) | 1.0 (1.0)        |
| Travel High / Low     | km / h                  | 1.6 / 0.8        |
| Platform swing        | degree / s              | 135 / 10         |