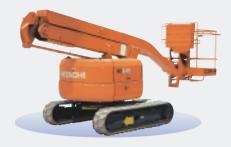

# Crawler-Mounted Aerial Platform HX64B

## 6.38m Platform Height

- Wide working rangesHydraulic pilot control system
- Travel Speed:1.6km/h
- Emissions Control Engine

**HITACHI** 

Low Noise Design

HX54i