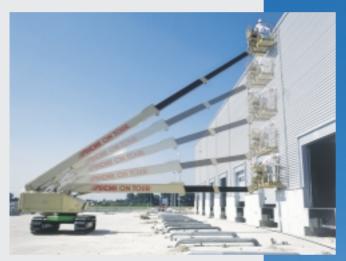

## SR18AJ/SR18A SR21AJ/SR21A

Both these robust AICHI telescopic working platforms can be used for heights of up to 20 m or 23 m, respectively.

The horizontal/vertical steering and control system affords synchronous horizontal and vertical movements during work with just one joystick.

The crawler wheel running gear can negotiate the most difficult off-road conditions, but can also be employed on sensitive surfaces with the non-marking rubber pads that are optionally available.

The very stable elements of the 3-part telescopic arm rest on rollers. The travelling, hoisting and swiveling speed are continuously monitored with the help of the integrated smooth system and automatically adjusted, if necessary.