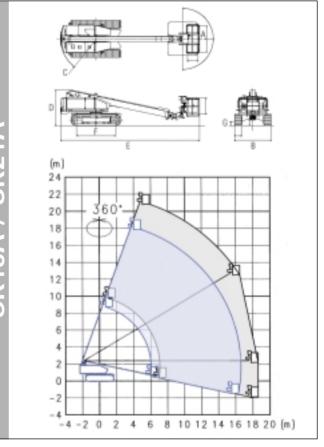

## SR18AJ/SR18A SR21AJ/SR21A

Both these robust AICHI telescopic working platforms can be used for heights of up to 20 m or 23 m, respectively.

The horizontal/vertical steering and control system affords synchronous horizontal and vertical movements during work with just one joystick.

## 

AP INICH

|                      | Specifications             | SR18AJ                                                                                                                | SR18A      |  | SR21AJ                                                                                                                | SR21A      |
|----------------------|----------------------------|-----------------------------------------------------------------------------------------------------------------------|------------|--|-----------------------------------------------------------------------------------------------------------------------|------------|
| REACH SPECIFICATIONS | Platform Height            | 18.0 m                                                                                                                |            |  | 21.0                                                                                                                  |            |
|                      | Horizontal Outreach        | 15.8 m                                                                                                                | 16.7 m     |  | 17.8 m                                                                                                                | 18.6 m     |
|                      | Swing                      | 360 degree, continuous                                                                                                |            |  | 360 degree, continuous<br>227 kgs                                                                                     |            |
|                      | Platform Capacity          | 227 kgs                                                                                                               |            |  |                                                                                                                       |            |
|                      | Platform Rotator           | 180 Grad (90, 90)                                                                                                     |            |  | 180 Grad (90, 90)                                                                                                     |            |
|                      | Jib Range of Articulation  | 130 degrees (+70,-60)                                                                                                 | N/A        |  | 130 degrees (+70,-60)                                                                                                 | N/A        |
|                      |                            |                                                                                                                       |            |  |                                                                                                                       |            |
| DIMENSION DATA       | A: Platform Size           | 1.8 m x 0.75 m (Std), 2.4 m x 0.75 m (Opt)                                                                            |            |  | 1.8 m x 0.75 m (Std), 2.4 m x 0.75 m (Opt)                                                                            |            |
|                      | B: Overall Width           | 2.46 m                                                                                                                |            |  | 2.46 m                                                                                                                |            |
|                      | C: Tailswing               | 1.13 m                                                                                                                |            |  | 1.13 m                                                                                                                |            |
|                      | D: Overall Height          | 2.35 m                                                                                                                |            |  | 2.35 m                                                                                                                |            |
|                      | E: Overall Length          | 10.04 m                                                                                                               | 9.17 m     |  | 11.57 m                                                                                                               | 10.15 m    |
|                      | F: Tumbler center distance | 2.575 m                                                                                                               |            |  | 2.575 m                                                                                                               |            |
|                      | G: Ground Clearance        | 0.425 m                                                                                                               |            |  | 0.425 m                                                                                                               |            |
|                      | Gross Vehicle Weight       | 12,900 kgs                                                                                                            | 12,800 kgs |  | 15,200 kgs                                                                                                            | 14,900 kgs |
|                      |                            |                                                                                                                       |            |  |                                                                                                                       |            |
| CHASSIS              | Traveling Speed            | 2.0 km/h                                                                                                              |            |  | 2.0 km/h                                                                                                              |            |
|                      | Gradeability stowed        | 48 % (26 degrees)                                                                                                     |            |  | 48 % (26 degrees)                                                                                                     |            |
| POWER<br>SOURCE      |                            |                                                                                                                       |            |  |                                                                                                                       |            |
|                      | Diesel Engine              | Isuzu A 4JB1, PAA-22 (44.3 KW/2,400 rpm)                                                                              |            |  | Isuzu A 4JB1, PAA-22 (44.3 KW/2,400 rpm)                                                                              |            |
|                      | Fuel Tank Capacity         | 150 liter                                                                                                             |            |  | 150 liter                                                                                                             |            |
| SAFETY               | Standard Features          | H-V Control, Travel Speed Control,<br>Rotation Speed Control, Lifting Speed Control,<br>All Motion Alarm, Lever Guard |            |  | H-V Control, Travel Speed Control,<br>Rotation Speed Control, Lifting Speed Control,<br>All Motion Alarm, Lever Guard |            |