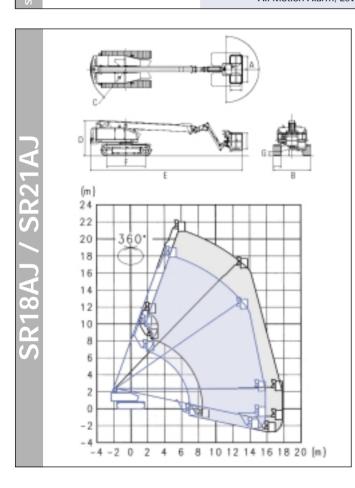

## SR18AJ/SR18A SR21AJ/SR21A

Both these robust AICHI telescopic working platforms can be used for heights of up to 20 m or 23 m, respectively.

The horizontal/vertical steering and control system affords synchronous horizontal and vertical movements during work with just one joystick.

## 

AP INICH

|                      | Specifications             | SR18AJ                                                                                                                | SR18A      |  | SR21AJ                                                                                                                | SR21A      |
|----------------------|----------------------------|-----------------------------------------------------------------------------------------------------------------------|------------|--|-----------------------------------------------------------------------------------------------------------------------|------------|
| REACH SPECIFICATIONS | Platform Height            | 18.0 m                                                                                                                |            |  | 21.0                                                                                                                  |            |
|                      | Horizontal Outreach        | 15.8 m                                                                                                                | 16.7 m     |  | 17.8 m                                                                                                                | 18.6 m     |
|                      | Swing                      | 360 degree, continuous                                                                                                |            |  | 360 degree, continuous<br>227 kgs                                                                                     |            |
|                      | Platform Capacity          | 227 kgs                                                                                                               |            |  |                                                                                                                       |            |
|                      | Platform Rotator           | 180 Grad (90, 90)                                                                                                     |            |  | 180 Grad (90, 90)                                                                                                     |            |
|                      | Jib Range of Articulation  | 130 degrees (+70,-60)                                                                                                 | N/A        |  | 130 degrees (+70,-60)                                                                                                 | N/A        |
|                      |                            |                                                                                                                       |            |  |                                                                                                                       |            |
| DIMENSION DATA       | A: Platform Size           | 1.8 m x 0.75 m (Std), 2.4 m x 0.75 m (Opt)                                                                            |            |  | 1.8 m x 0.75 m (Std), 2.4 m x 0.75 m (Opt)                                                                            |            |
|                      | B: Overall Width           | 2.46 m                                                                                                                |            |  | 2.46 m                                                                                                                |            |
|                      | C: Tailswing               | 1.13 m                                                                                                                |            |  | 1.13 m                                                                                                                |            |
|                      | D: Overall Height          | 2.35 m                                                                                                                |            |  | 2.35 m                                                                                                                |            |
|                      | E: Overall Length          | 10.04 m                                                                                                               | 9.17 m     |  | 11.57 m                                                                                                               | 10.15 m    |
|                      | F: Tumbler center distance | 2.575 m                                                                                                               |            |  | 2.575 m                                                                                                               |            |
|                      | G: Ground Clearance        | 0.425 m                                                                                                               |            |  | 0.425 m                                                                                                               |            |
|                      | Gross Vehicle Weight       | 12,900 kgs                                                                                                            | 12,800 kgs |  | 15,200 kgs                                                                                                            | 14,900 kgs |
|                      |                            |                                                                                                                       |            |  |                                                                                                                       |            |
| CHASSIS              | Traveling Speed            | 2.0 km/h                                                                                                              |            |  | 2.0 km/h                                                                                                              |            |
|                      | Gradeability stowed        | 48 % (26 degrees)                                                                                                     |            |  | 48 % (26 degrees)                                                                                                     |            |
| POWER<br>SOURCE      |                            |                                                                                                                       |            |  |                                                                                                                       |            |
|                      | Diesel Engine              | Isuzu A 4JB1, PAA-22 (44.3 KW/2,400 rpm)                                                                              |            |  | Isuzu A 4JB1, PAA-22 (44.3 KW/2,400 rpm)                                                                              |            |
|                      | Fuel Tank Capacity         | 150 liter                                                                                                             |            |  | 150 liter                                                                                                             |            |
| SAFETY               | Standard Features          | H-V Control, Travel Speed Control,<br>Rotation Speed Control, Lifting Speed Control,<br>All Motion Alarm, Lever Guard |            |  | H-V Control, Travel Speed Control,<br>Rotation Speed Control, Lifting Speed Control,<br>All Motion Alarm, Lever Guard |            |